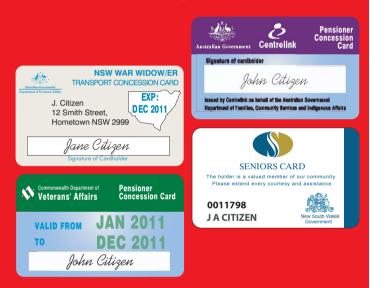

## **RED Ticket Savings!**

If you hold a Pensioner, Seniors Card or NSW War Widow/er concession card, you can purchase a **RED (Regional Excursion Daily)** ticket and qualify for:

- Travel all day without paying anymore
- FREE transfer between RED ticket bus operators

Ask for your RED ticket today. It costs very little and it's a great way to get around!

\* Other State issued Pensioner Concession or Senior Cards accepted.

\* Concession is valid only for Pensioner Concession card holder. Family members listed on back of pass pay full fare.