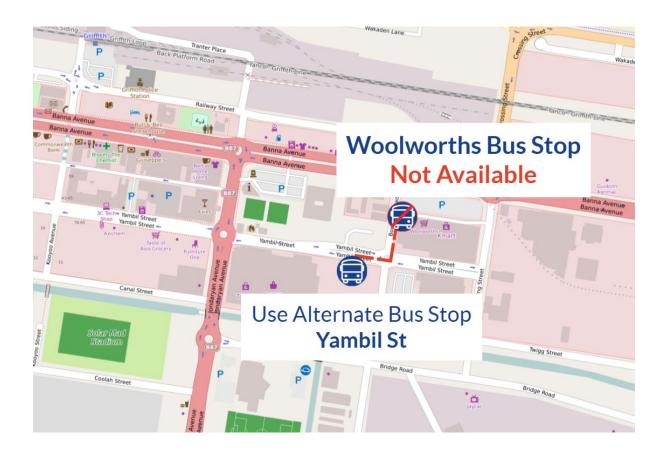

## Spring Fest Road Closures 13<sup>th</sup> 18<sup>th</sup> & 27<sup>th</sup> October

Due to Spring Fest road closures, the Woolworths Bonegilla Rd Bus Stop will not be accessible by the 941, 942, 940, 946 bus services at the following times.

- Sunday, 13<sup>th</sup> October, between 6.30am & 2.30pm
- Friday, 18<sup>th</sup> October, between 4.30pm & 10.30pm
- Sunday, 27<sup>th</sup> October, between 6.30am & 2.30pm

Passengers wishing to board services will be able to do so in Yambil Street near Griffith Tyres & More.